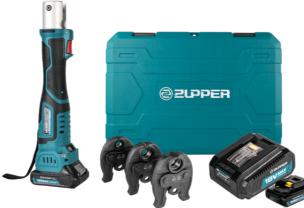

## MP-1930 Battery Powered Mechanical Press Tool

- up to 35mm Stainless steel pipe, Copper pipe
- up to 40mm Plastic pipe, Multi-layer composite pipe

The MP-1930 is the newest addition of press tool with mechanical system, it is faster and efficient way to join metal pipe and plastic pipe

PE MULTI

JLII-LAYER CUMPUSITE PIPE

PFX PIPF

STAINLESS STEEL PIPE

| Specifications       |                                                     |              |                  |                                   |  |
|----------------------|-----------------------------------------------------|--------------|------------------|-----------------------------------|--|
| Capacity:            | up to 35mm Stainless steel pipe, Copper pipe        | Battery:     | 18V Li-ion 2.0Ah |                                   |  |
|                      | up to 40mm Plastic pipe, Multi-layer composite pipe | Battery Char | ger: AC 100V-2   | AC 100V-240V 50-60Hz              |  |
| Output:              | 19kN                                                | Charging Tim | e: Approx. 40    | Approx. 40mins                    |  |
| Stroke:              | 30mm                                                | Weight:      | Approx.2.4       | Approx.2.4kgs (tool with battery) |  |
| Pressing Cycle Time: | 2S                                                  | Tool Size:   | 400x119x7        | 400x119x76mm                      |  |
| Model No.            | Description                                         |              | Weight (KGS)     | Standard Pack                     |  |
| MP-1930              | MP-1930 Battery Press Tool Kit without jaws         |              | 4.9              | 1set                              |  |