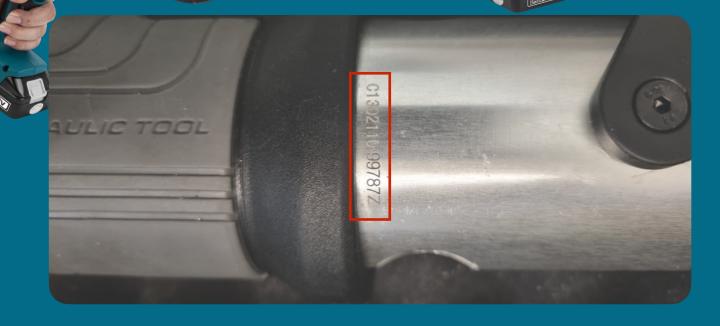

## FAQ's How to find the series number?

Every Z-Press Tool has a unique serial number that is it ID badge and allows you to register your tool for the Extended 2 Year warranty. Without the serial number you cannot register your tool for a two year warranty. Registering your tool is easy through our simple Registration Section on the website and this cannot be concluded without the serial number.

The serial number is located and etched into the casting of the housing for the locking pin. Please sector example below.

Available from leading stockists visit <u>www.zpress.co.uk</u> for more details or scan the QR code